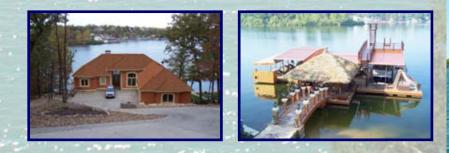

#### 1206 Grand Cove Drive – Porto Cima, MO 65079

#### **Property Details:**

This prestigious 6,000 sq.ft. home was designed and built for large gatherings and entertaining. The expansive Outdoor Living areas (decks, outdoor living, cabana / tiki, pool area and dock) offer more sq.ft. than the house itself. The full indoor/outdoor kitchen has commercial appliances, high-end AV, and an independent HVAC system so its temperature controlled. The house, decks and dock are all fully equipped with state-of-the-art electronics, quality appliances, and exceptional features, making it one of the finest estates at The Lake. The 4-Well dock has a full bar, 4 PWC lifts & 25-ft diving platform. The home was featured in 3 magazines last year.

#### Property Info:

**Listing Price: SOLD** 

Water Frontage: 100 ft.

Lot Size: 100'x244'x94'x216'

Deck Size: 2-tier; 60' x 22' 2,640 Total Square Feet of Elevated Concrete Decks 5" Thick with Decorative Overlay

Beds: 5

Baths: 6

Yr Blt: 2012

Sq. Ft. (GLA): 6,000

Garage: 3 Car (Extended)

MM #: 13

Subdivision: Grand Point #2

Virtual Tours for This Property www.1206GrandCove.com