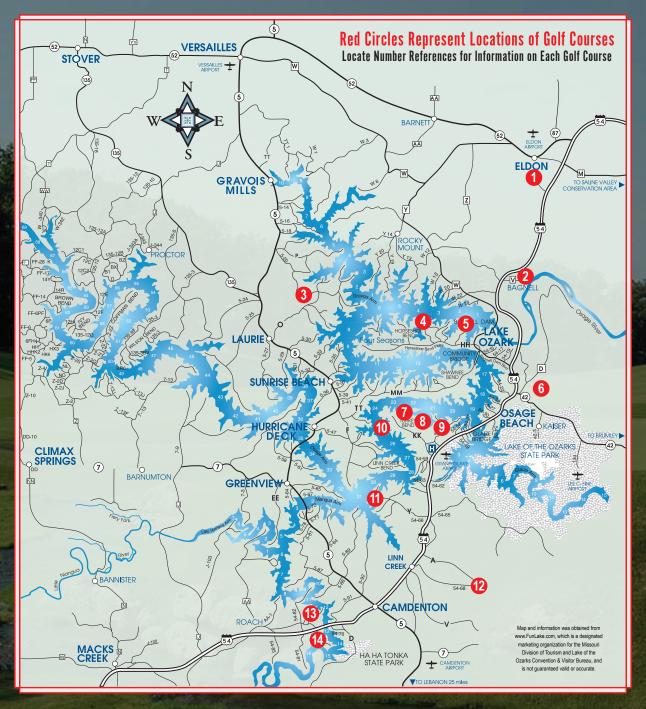

## Lake of the Ozarks Area Golf Courses

### 1 Eldon Country Club 573-392-4172

35 Golf Course Road, Eldon, MO 65026

Set amid a backdrop of wooded areas, rolling hills and creeks, Eldon Country Club is sure to provide a pleasurable experience for golfers. Zoysia fairways and an upgraded bunker system, lead to accommodating greens. The exceptional layout offers four tee locations to challenge golfers of all skill levels. Course facilities include a driving range, video analysis by PGA professionals, pro shop, clubhouse and snack bar and swimming pool. The memorable experience offered by the Eldon Country Club course is enhanced by the friendly staff, who attend to every golfer's needs.

### Osage National Golf Resort

573-365-1950 or toll free 866-365-1950 PO Box 1300, Lake Ozark, MO 65049 www.OsageNational.com

Osage National's original 18 holes, designed in 1992 by Arnold Palmer, feature 7,150 yards of zoysia fairways and bentgrass greens. An additional nine holes (3,559 yards) have been added to create three 18-hole combinations. The course is laid out on beautifully forested, rolling terrain and surrounded by lakes, creeks and the imposing bluffs of the Osage River. This tranquil setting provides the backdrop for a challenging, enjoyable golf experience. As the course motto suggests, this truly is "The Must Play Course at the Lake." Osage National features a 20,000 sq. ft. clubhouse with 5,000 sq. ft. Tournament Room, a driving range, two large practice putting greens, and a full-service restaurant. Stay-and-Play condos are available; call the golf pro shop for details.

### 3 Indian Rock

### 573-372-3023

PO Box 1038, Laurie MO 65038

Indian Rock's bermuda fairways and tee boxes, and bentgrass greens cover 300-plus acres, interspersed with 200 one-third-acre home sites. Four tee boxes provide a choice of yardages. The course's signature #17 hole is a golfers' favorite - guarded at the back by a majestic outcrop of rocks and at the front by a deep clear-water lake. The pro shop features clothing, golf equipment and more. Golf lessons from the pros are available. After your round of golf, relax at Mulligan's Sports Bar & Restaurant and also enjoy fine dining at its best at P.L. Traders.

### Witch's Cove

573-365-8544 or toll free 1-800-842-5253 Horseshoe Bend Parkway, Lake Ozark, MO 65049 www.4SeasonsResort.com

Witch's Cove, a Robert Trent Jones, Sr. course, opened for play in 1971; in 1996, Golf Digest rated it as the second best public course in Missouri. In 1994, it was one of the courses used for the National Club Pro Championship. The Trent Jones layout is extremely challenging from the 6,567 yard blue tees, providing true 'lake' ambience and scenic beatury on virtually every hole. Of particular significance is No. 13, an intimidating 2278 yard par 3 with a long carry over Witch's Cove. Onsite facilities include a putting green, driving range, nine-hole short game course, and a full-service, well-stocked pro shop. Please call for individual lessons. Additional amenities include a full-service bar, dining and banquet facilities.

#### Seasons Ridge

573-365-8544 or toll free 1-800-842-5253 Duckhead Road, Lake Ozark, MO 65049 <u>www.4SeasonsResort.com</u>

Seasons Ridge opened in 1991 and now is considered one of the finest courses in the Ozarks. Golf Digest rated Seasons Ridge in its Top 10 in Missouri in 1996. The course features beautiful scenery with panoramic views of the Lake, while its hills and valleys boast more than 180 feet of elevation change, natural rock walls and a spring-fed lake. By carefully incorporating multiple tee complexes, the design allows players of all skill levels to have an enjoyable game. On-site facilities include a practice green and large driving range. The facility offers professional club fitting and a full-service pro shop with lessons available. Grill open daily for sandwiches and snacks.

#### 6 Bear Creek Valley

### 573-302-1000

910 Hwy 42, Osage Beach, MO 65065

Bear Creek Valley Golf Club is a par 72, 6764 yard layout. The course meanders through 250 acres of colorful Ozark forest, meadows and scenic valleys along "Little Bear Creek". The course has zoysia fairways, subtle 193 bentgrass greens and multiple tee settings, which will insure an enjoyable, yet challenging, round of golf. The facilities include a casual restaurant and lounge, as well as, a driving range, putting green, and pro shop. Bear Creek Valley, affordable golf, casual dining and a friendly atmosphere.

### / Hidden Lakes

573-348-8527

State Road KK, Osage Beach, MO 65065 www.Tan-Tar-A.com

Hidden Lakes Course was designed and built by Jim Lewis and has heen ranked by USA Today as one of the best nine-hole courses in the U.S. This championship course is situatuated inside the gates of the beautiful, newly renovated, Tan-Tar-A Resort, Golf Club, Marina and Indoor Waterpark. The course features lush zoysia fairways and large bentgrass greens This par 35 is open to the public and is a great place to spend the afternoon with your spouse or kids. Come and enjoy the best-kept secret at the Lake of the Ozarks. You won't be disappointed!

### 8 Dogwood Hills

### 573-348-3153

1252 State Hwy KK, Osage Beach, MO 65065 www.DogwoodHillsResort.com

Dogwood Hills Bolf Club and Resort Inn is a 59-unit, full-service golf resort featuring spacious, nicely-appointed queen/king guest rooms and 2, 3, or 4 bedroom/3 bath fairway villas with private balconies or patios. In addition to our 18-hole championship golf course, other amenities include an outdoor pool and whirlpool; Mitch & Duff's Restaurant, lighted practice facilities; putting and chipping greens; professional golf instruction, and full-service pro shop.

### 9 Sycamore Creek

573-348-9593

1270 Nichols Road, Osage Beach, MO 65065 www.SycamoreCreekGolfClub.com

Always expect the best. Sycamore Creek is proud to have been voted the favorite golf course in the Lake area by a local survey for the last eight years. With the quality of golf at the Lake, this is quite an honor, and we work very hard to live up to that standard, everyday. Challenging to all levels of golfers, this course is built around a working aqua-culture habitat and features a beautifully manicured layout that wanders through the rolling Dzark Hills. The superior customer service provided by the clubhouse staff will exceed your expectations and show you why we are truly the best value at the Lake.

### 10 The Oaks

573-348-8522

State Road KK, Osage Beach, MO 65065 www.Tan-Tar-A.com

The Daks Course was designed by world renowned architects Bruce Devlin and Robert Von Hagge. This championship layout, carved out of the natural Ozark hills, places a premium on accurate shots and strategic course management. Its multiple tee boxes and beautiful Bermuda and Zoysia fairways make this championship course a unique and enjoyable experience for the expert as well as the novice. Its undulating Bentgrass greens, breathtaking elevation changes and scenic views of the Lake make this course a must play on your next visit to the Lake of the Ozarks. Its world class golf shop and professional staff have been recognized among the nation's finest. Facilities include a driving range, practice putting green, professional club fitting and instruction, locker rooms, restaurant and catering services to accommodate any size golf event.

### 11 Bay View Golf Club

573-346-6617

32 Sylvan Bay, Linn Creek, MO 65052

Bay View Golf Course, which opened in 1991, has earned its reputation as a unique, fun and challenging nine hole layout. Set on scenic, hilly terrain, the course offers incredible views of the Lake of the Ozarks. Most of the narrow fairways are lined with native oak and hickory trees. Bay View offers three separate tee boxes to provide golfers a choice of course yardages. There are three water holes to test every golfer's game. Golfers also enjoy Bay View's clubhouse, snack har, swimming pool (no charge) and large practice putting green, overlooking several scenic miles of the Lake.

### 12 Deer Chase

573-346-6117

### 770 Deer Chase Road, Linn Creek, MO 65052

www.DeerChaseGolf.com

Designed by Roger Null, this 18-hole golf course offers a challenging track through the beautiful Auglaize River valley and surrounding hills. The course features Bermuda fairways overseeded for early spring green-up, multiple zoysia tees and the largest bentgrass green settings in the area. Golf facilities include a driving range, golf shop and practice and chipping greens. Also on the premises is the friendly Chase Tower Grill plus a clubhouse banquet facility with seating for 200.

### 13 Old Kinderhook

573-346-4444

20 Eagle Ridge Road, Camdenton, MO 65020 www.OldKinderhook.com

Spectacular vistas, elevations and a championship layout meanders through the Ozark hills. Tom Weiskopf has designed another masterpiece in Old Kinderhook, turning the rolling topography, rock waterfalls and flowering trees into one of the Midwest's finest courses. Each hole captures a special aspect of the terrain and offers an experience to delight golfers of all skill levels. Amenities include driving and practice ranges, two putting greens, short game and bunker practice area, elubhouse and pro shop, fine and casual dining, locker rooms, lounge, meeting rooms, swimming, tennis, and health and fitness area. Golf school and lessons also available.

### 14 Lake Valley Country Club

573-346-7218

PO Box 317, Camdenton, MO 65020 www.LakeValleyGolf.com

Voted #1 course at the Lake, Lake Valley features an unusual balance of six par threes, six par fours and six par fives. The fairways are generous, but the large greens are slick and demanding, with considerable back-to-front slope. Lake Valley is a "Must Play" course providing a well-maintained, uniquely challenging course. On-site facilities include a practice putting green, driving range, tennis court, swimming pool, locker room, and hag storage. The Greenside Bar & Grill serves mouth watering sandwiches and cool refreshments daily.