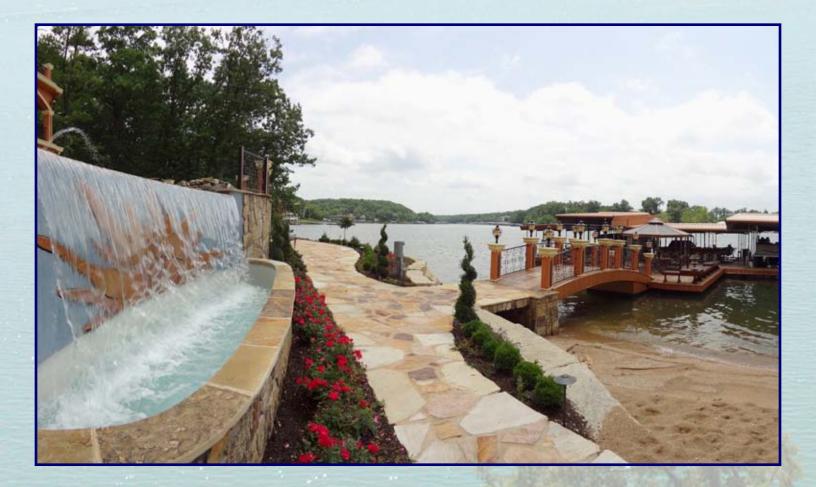

#### **Property Details:**

This prestigious 6,000 sq.ft. home was designed and built for large gatherings and entertaining. The expansive Outdoor Living areas (decks, outdoor living, cabana / tiki, pool area and dock) offer more sq.ft. than the house itself. The full indoor/outdoor kitchen has commercial appliances, high-end AV, and an independent HVAC system so its temperature controlled. The house, decks and dock are all fully equipped with state-of-the-art electronics, quality appliances, and exceptional features, making it one of the finest estates at The Lake. The 4-Well dock has a full bar, 4 PWC lifts & 25-ft diving platform. The home was featured in 3 magazines last year.

#### Property Info:

**Listing Price: SOLD** 

Water Frontage: 100 ft.

Lot Size: 100'x244'x94'x216'

Deck Size: 2-tier; 60' x 22' 2,640 Total Square Feet of Elevated Concrete Decks 5" Thick with Decorative Overlay