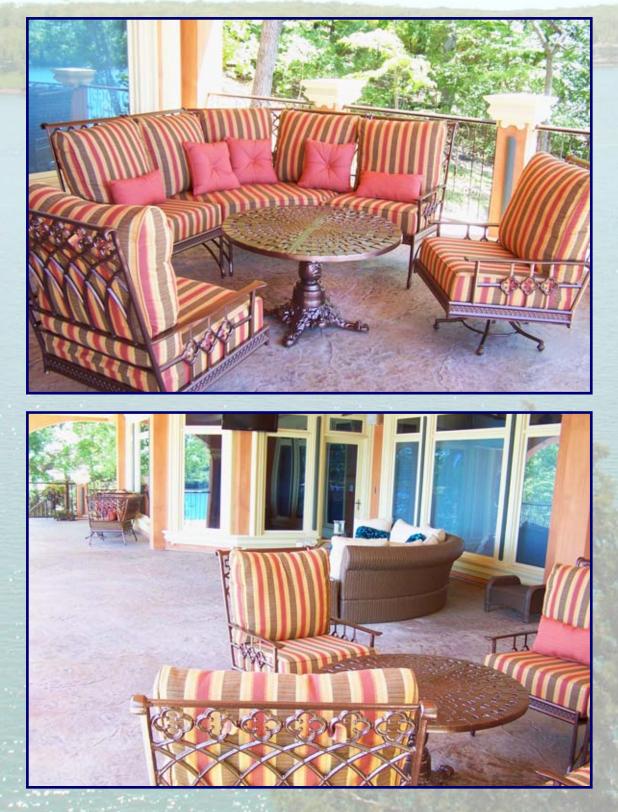

#### **Property Details:**

This prestigious 6,000 sq.ft. home was designed and built for large gatherings and entertaining. The expansive Outdoor Living areas (decks, outdoor living, cabana / tiki, pool area and dock) offer more sq.ft. than the house itself. The full indoor/outdoor kitchen has commercial appliances, high-end AV, and an independent HVAC system so its temperature controlled. The house, decks and dock are all fully equipped with state-of-the-art electronics, quality appliances, and exceptional features, making it one of the finest estates at The Lake. The 4-Well dock has a full bar, 4 PWC lifts & 25-ft diving platform. The home was featured in 3 magazines last year.

#### Property Info:

**Listing Price: SOLD** 

Water Frontage: 100 ft.

Lot Size: 100'x244'x94'x216'

Deck Size: 2-tier; 60' x 22' 2,640 Total Square Feet of Elevated Concrete Decks 5" Thick with Decorative Overlay