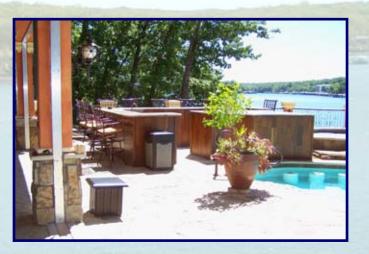

#### **Property Details:**

This prestigious 6,000 sq.ft. home was designed and built for large gatherings and entertaining. The expansive Outdoor Living areas (decks, outdoor living, cabana / tiki, pool area and dock) offer more sq.ft. than the house itself. The full indoor/outdoor kitchen has commercial appliances, high-end AV, and an independent HVAC system so its temperature controlled. The house, decks and dock are all fully equipped with state-of-the-art electronics, quality appliances, and exceptional features, making it one of the finest estates at The Lake. The 4-Well dock has a full bar, 4 PWC lifts & 25-ft diving platform. The home was featured in 3 magazines last year.

#### Property Info:

**Listing Price: SOLD** 

Water Frontage: 100 ft.

Lot Size: 100'x244'x94'x216'

Deck Size: 2-tier; 60' x 22' 2,640 Total Square Feet of Elevated Concrete Decks 5" Thick with Decorative Overlay