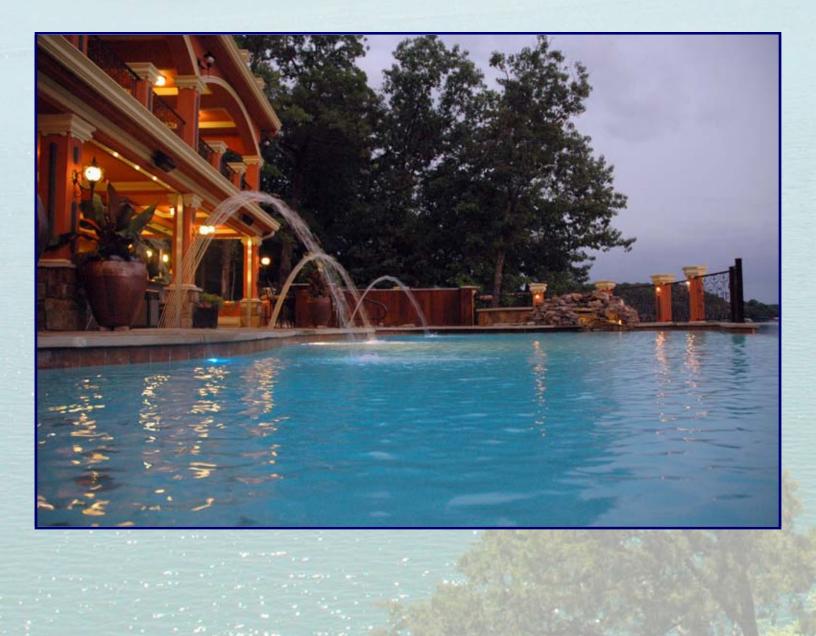

#### **Property Details:**

This prestigious 6,000 sq.ft. home was designed and built for large gatherings and entertaining. The expansive Outdoor Living areas (decks, outdoor living, cabana / tiki, pool area and dock) offer more sq.ft. than the house itself. The full indoor/outdoor kitchen has commercial appliances, high-end AV, and an independent HVAC system so its temperature controlled. The house, decks and dock are all fully equipped with state-of-the-art electronics, quality appliances, and exceptional features, making it one of the finest estates at The Lake. The 4-Well dock has a full bar, 4 PWC lifts & 25-ft diving platform. The home was featured in 3 magazines last year.