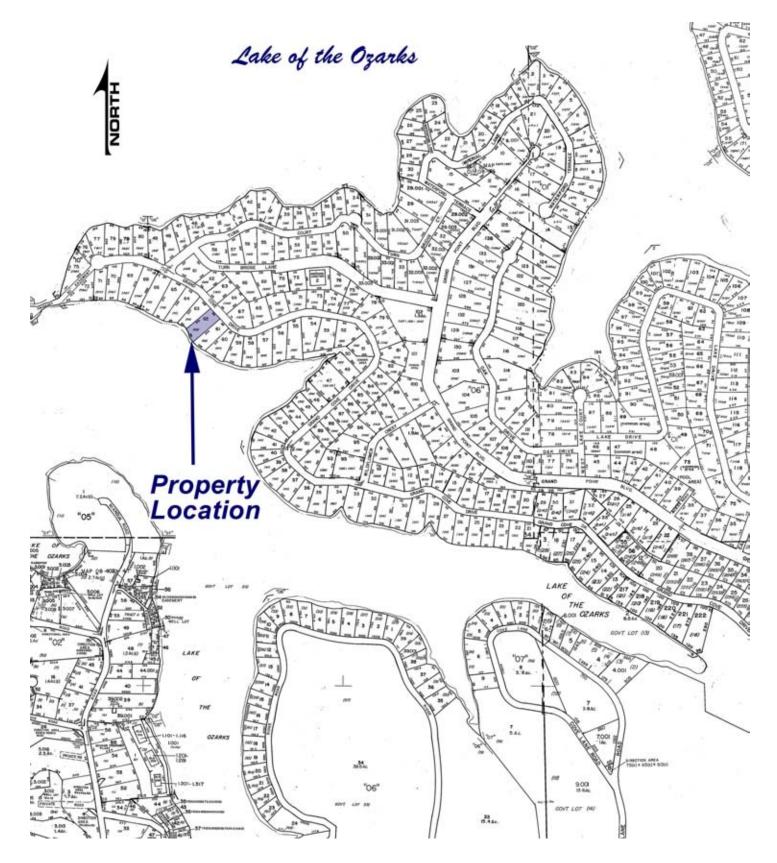

42 – Lake Ozark, Missouri 65049 – Toll Free: 888-LakeOzark (888-525-3692) – Fax: 573-303-5522 **PremierLakeProperties.net** 

# Satellite Map #2

1206 Grand Cove Drive – Porto Cima, MO 65079 Red Star Represents Property Location



P.O. Box 642 – Lake Ozark, Missouri 65049 – Toll Free: 888-LakeOzark (888-525-3692) – Fax: 573-303-5522 **PremierLakeProperties.net** 

# Satellite Map #3

1206 Grand Cove Drive – Porto Cima, MO 65079 Red Star Represents Property Location



P.O. Box 642 – Lake Ozark, Missouri 65049 – Toll Free: 888-LakeOzark (888-525-3692) – Fax: 573-303-5522 **PremierLakeProperties.net** 

## *Plat* #1

1206 Grand Cove Drive – Porto Cima, MO 65079



## *Plat* #2

### 1206 Grand Cove Drive – Porto Cima, MO 65079



## Plat #3

### 1206 Grand Cove Drive – Porto Cima, MO 65079





## 1206 Grand Cove Drive – Porto Cima, MO 65079



## This presentation developed by:

Dennis Hansen Broker, Premier Lake Properties D.Hansen@PremierLakeProperties.net www.PremierLakeProperties.net 888-LakeOzark (toll free) 573-480-7591 (cell)



(Information is deemed reliable, but not guaranteed.)

protected by this copyright may be reproduced or utilized in any form or by any means, electronic or mechanical, including photocopying, recording, broadcasting or by any other infor

P.O. Box 642 – Lake Ozark, Missouri 65049 – Toll Free: 888-LakeOzark (888-525-3692) – Fax: 573-303-5522 Premier Lake Properties – Premier Lake Homes – Premier Lake Developments – Premier Lake Rentals – Premier Lake Graphics

## Working Together to Deliver the Best Investments at the "The Lake"

## PREMIER LAK