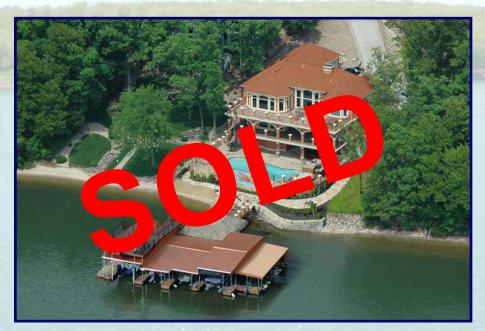

#### 1206 Grand Cove Drive – Porto Cima, MO 65079

#### **Property Details:**

This prestigious 6,000 sq.ft. home was designed and built for large gatherings and entertaining. The expansive Outdoor Living areas (decks, outdoor living, cabana / tiki, pool area and dock) offer more sq.ft. than the house itself. The full indoor/outdoor kitchen has commercial appliances, high-end AV, and an independent HVAC system so its temperature controlled. The house, decks and dock are all fully equipped with state-of-the-art electronics, quality appliances, and exceptional features, making it one of the finest estates at The Lake. The 4-Well dock has a full bar, 4 PWC lifts & 25-ft diving platform. The home was featured in 3 magazines last year.

#### Property Info:

**Listing Price: SOLD** 

Water Frontage: 100 ft.

Lot Size: 100'x244'x94'x216'

Deck Size: 2-tier; 60' x 22' 2,640 Total Square Feet of Elevated Concrete Decks 5" Thick with Decorative Overlay

Beds: 5

Baths: 6

Yr Blt: 2012

Sq. Ft. (GLA): 6,000

Garage: 3 Car (Extended)

MM #: 13

Subdivision: Grand Point #2

Virtual Tours for This Property www.1206GrandCove.com