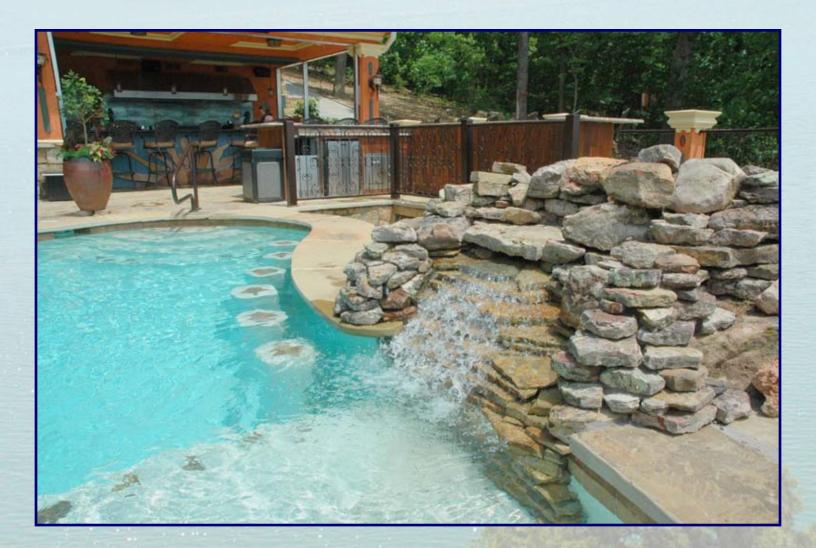

#### **Property Details:**

This prestigious 6,000 sq.ft. home was designed and built for large gatherings and entertaining. The expansive Outdoor Living areas (decks, outdoor living, cabana / tiki, pool area and dock) offer more sq.ft. than the house itself. The full indoor/outdoor kitchen has commercial appliances, high-end AV, and an independent HVAC system so its temperature controlled. The house, decks and dock are all fully equipped with state-of-the-art electronics, quality appliances, and exceptional features, making it one of the finest estates at The Lake. The 4-Well dock has a full bar, 4 PWC lifts & 25-ft diving platform. The home was featured in 3 magazines last year.