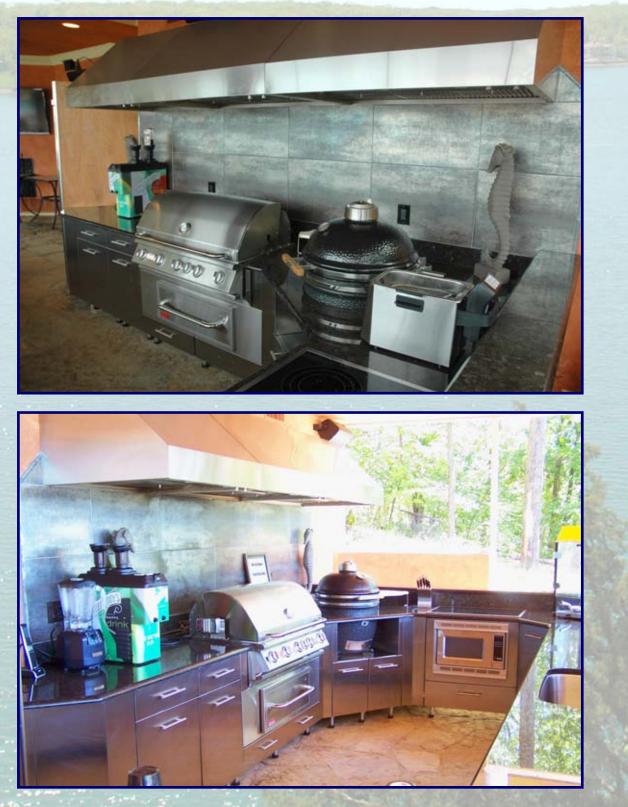

#### **Property Details:**

This prestigious 6,000 sq.ft. home was designed and built for large gatherings and entertaining. The expansive Outdoor Living areas (decks, outdoor living, cabana / tiki, pool area and dock) offer more sq.ft. than the house itself. The full indoor/outdoor kitchen has commercial appliances, high-end AV, and an independent HVAC system so its temperature controlled. The house, decks and dock are all fully equipped with state-of-the-art electronics, quality appliances, and exceptional features, making it one of the finest estates at The Lake. The 4-Well dock has a full bar, 4 PWC lifts & 25-ft diving platform. The home was featured in 3 magazines last year.