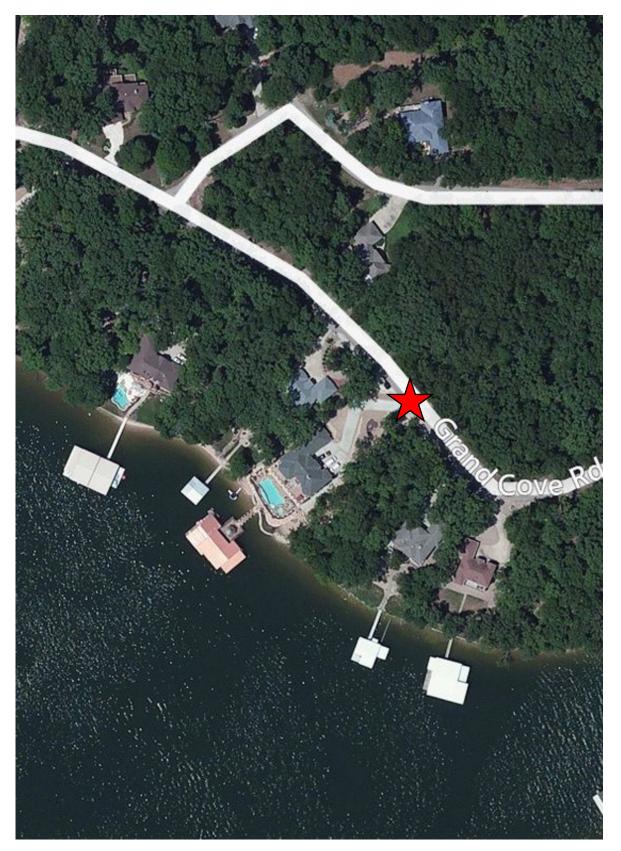

# Satellite Map #1

1206 Grand Cove Drive – Porto Cima, MO 65079 Red Star Represents Property Location

P.O. Box 642 – Lake Ozark, Missouri 65049 – Toll Free: 888-LakeOzark (888-525-3692) – Fax: 573-303-5522 **PremierLakeProperties.net** 