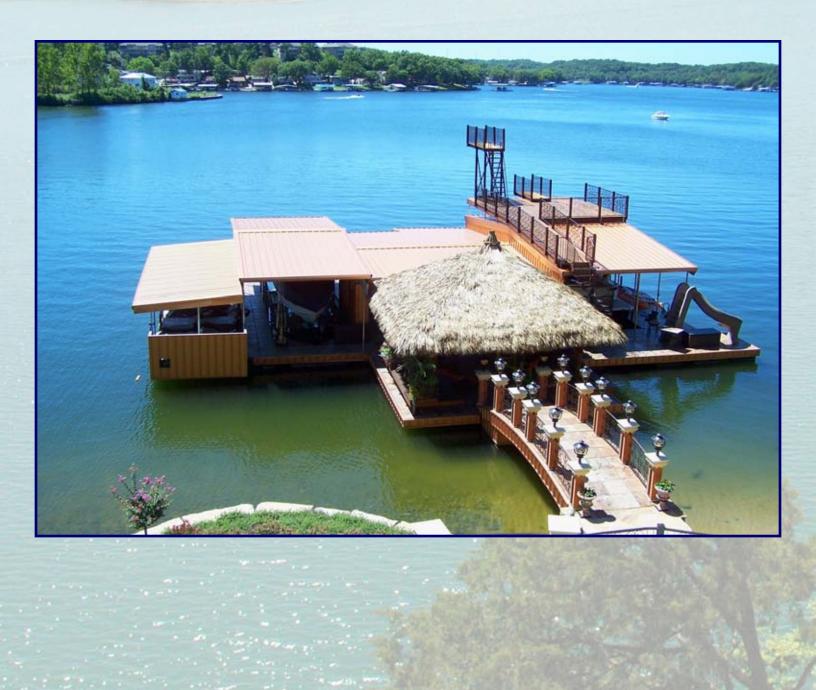

#### **Property Details:**

This prestigious 6,000 sq.ft. home was designed and built for large gatherings and entertaining. The expansive Outdoor Living areas (decks, outdoor living, cabana / tiki, pool area and dock) offer more sq.ft. than the house itself. The full indoor/outdoor kitchen has commercial appliances, high-end AV, and an independent HVAC system so its temperature controlled. The house, decks and dock are all fully equipped with state-of-the-art electronics, quality appliances, and exceptional features, making it one of the finest estates at The Lake. The 4-Well dock has a full bar, 4 PWC lifts & 25-ft diving platform. The home was featured in 3 magazines last year.