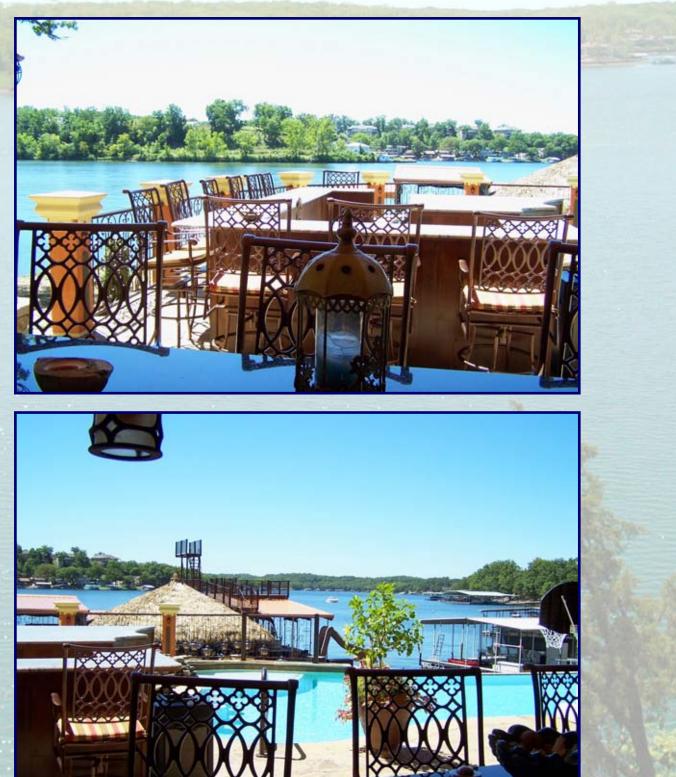

#### **Property Details:**

This prestigious 6,000 sq.ft. home was designed and built for large gatherings and entertaining. The expansive Outdoor Living areas (decks, outdoor living, cabana / tiki, pool area and dock) offer more sq.ft. than the house itself. The full indoor/outdoor kitchen has commercial appliances, high-end AV, and an independent HVAC system so its temperature controlled. The house, decks and dock are all fully equipped with state-of-the-art electronics, quality appliances, and exceptional features, making it one of the finest estates at The Lake. The 4-Well dock has a full bar, 4 PWC lifts & 25-ft diving platform. The home was featured in 3 magazines last year.

#### Property Info:

**Listing Price: SOLD** 

Water Frontage: 100 ft.

Lot Size: 100'x244'x94'x216'

Deck Size: 2-tier; 60' x 22' 2,640 Total Square Feet of Elevated Concrete Decks 5" Thick with Decorative Overlay