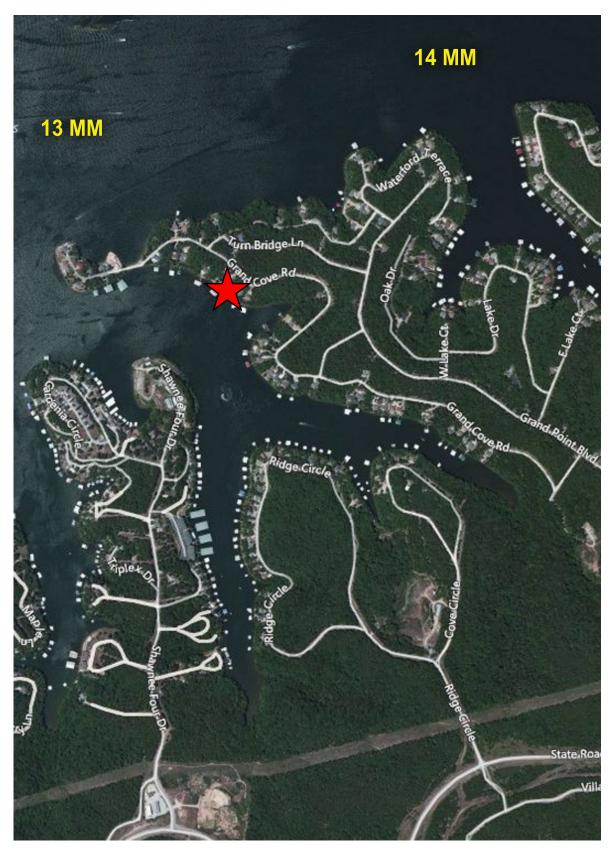

# Satellite Map #2

1206 Grand Cove Drive – Porto Cima, MO 65079 Red Star Represents Property Location

P.O. Box 642 – Lake Ozark, Missouri 65049 – Toll Free: 888-LakeOzark (888-525-3692) – Fax: 573-303-5522 **PremierLakeProperties.net** 