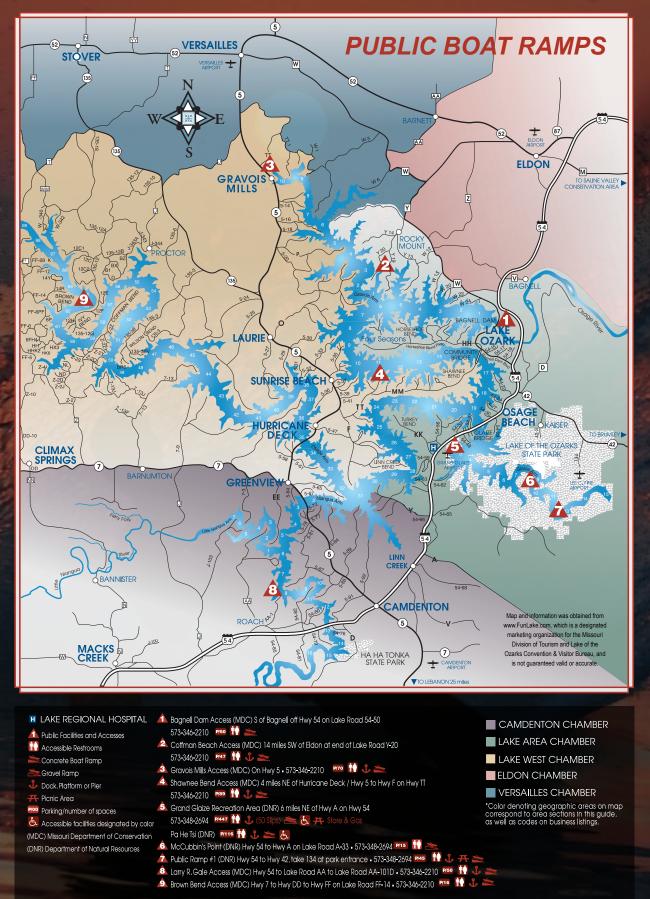

## Lake of the Ozarks Area Public Boat Ramps

# Lake of the Ozarks Area Marinas & Gas Docks

- 1 Iguana Watersports 1MM 1200 Bagnell Dam Blvd, Lake Ozark 573-365-2399 or 888-365-2399
- 2 Ozark Yacht Club 1MM 119 Westwind Dr., Lake Ozark 573-552-8401
- 3 Bergers Marina 1MM Lk. Rd. 54-10/Hidden Acres Rd, Lake Ozark 573-365-2337
- 4 Ozark Village Resort 2MM 1062 Susan Road, Lake Ozark 573-365-2805 or 866-466-9275
- 5 Point Randall Resort 2MM (McCoy Branch Cove) 1584 Susan Road, Lake Ozark 573-365-2081
- 6 Glencove Marine 3MM 147 Glencove Blvd., Lake Ozark 573-365-4001 or 888-GLENCOVE

(Continued on Next Page)

- 7 Village Marina & Yacht Club 3MM 107 Village Marina Road, Lake Oza rk 573-365-1800 or 888-637-0008
- 8 Aqua Moon Marina and Boat Works Inc. 3MM 17 Aschoff Rd., Eldon 573-365-0781
- 9 Iguana Watersports 7MM (Coconuts Bar and Grill) 1200 Bagnell Dam Blvd, Lake Ozark 573-365-2399 or 888-365-2399
- 10 Camden on the Lake Marina 7MM (Toadcove) 2359 Bittersweet Rd, Lake Ozark 573-365-5620 or 888-365-5620
- Lake Shores Marina 8 MM Lake Road 5-33 33480 Lakewood Shores Marina, Sunrise Beach 573-374-5257
- 12 Alhonna Boat Rentals at Alhonna Resort 8MM 1237 Outer Drive, Lake Ozark 573-365-2634
- 13 Pointe Oasis Marina 13MM Shawnee Bend, Sunrise Beach 573-374-1400
- 14 Four Seasons Marina 13MM (Lodge of Four Seasons) Horseshoe Bend Pkwy, Lake Ozark 573-365-3000 or 800-843-5253
- 15 MarineMax Port Arrowhead 16MM 3070 Bagnell Dam Blvd, Lake Ozark 573-365-5382
- Iguana Watersports 18MM (Sunset Beach Resort)
  1200 Bagnell Dam Blvd, Lake Ozark
  573-365-2399 or 888-365-2399
- 17 Wake Effects 19MM 4773 Hwy 54, Osage Beach 573-348-2100
- 18 Formula Boats of Missouri 1MM (Glaize Arm) 4815 Windjammer Dr., Osage Beach 573-302-8000
- 18 Bridgeview Marina & Shipstore 1MM (Glaize Arm) 873 Crow Lane, Osage Beach 573-302-1360 or 888-421-1035
- 19 Bridgeport Boat Rental 1MM (Glaize Arm) 5020 Hwy 54, Osage Beach 573-348-2280 or 573-348-1020
- 20 State Park PB#2 Marina 3MM (Glaize Arm) 573-348-1233
- 21 State Park PB#1 Marina 12MM (Glaize Arm) 573-302-1044
- 22 Kelly's Port 19MM 5250 Dude Ranch Road, Osage Beach 573-348-4700 or 800-874-7581

- 23 Aqua Toys 20MM 573-348-1144
- 24 Shorty Pants Marina 21MM
  1680 Autumn Lane, Osage Beach
  573-302-1004 or 573-302-1745
- 25 Glencove Yacht Club Marina 21MM 1650 Yacht Club Dr. (KK) 573-348-2296 (866-GLENCOVE)
- 26 Tan-Tar-A Resort Marina 26MM State Rd. KK, Osage Beach 573-348-3131
- 27 Surdyke Yamaha 26MM 1660 Yamaha Dr., Osage Beach 888-575-9283 or 573-348-6575
- 28 Miller's Landing 28MM 1431 Runabout Dr., Osage Beach 573-348-5268
- 29 Pier 31 Yacht Club & Marina 31MM 4514 Pier 31 Rd, Camdenton 573-873-5283
- 30 Lake Of The Ozarks Marina 2MM (Niangua Arm) N. Hwy. 5 at Niangua Bridge, Camdenton 573-873-3705 or 800-255-5561
- 31 Rainbows End Resort 5MM (Big Niangua) Camdenton 573-873-5106
- 32 G & G Marina Inc. 1MM (Little Niangua Arm) 1528 Maritime Lane, Roach 573-346-2433 or 573-346-2628
- 33 Der Vaters Edge Marina 13MM (Big Niangua) 15 Der Vaters Dr., Camdenton 573-346-5230
- 34 Pirate's Point Gas Dock 35MM (Hurricane Deck Bridge) 40 Morning Rose Dr., Sunrise Beach 573-374-1260
- 35 Silver Sands Marina & Resort 38MM 161 Silver Sands Drive, Sunrise Beach 573-374-6126 or 573-374-6820
- 36 Lighthouse Marina 39MM Hwy. 5 North to Lk. Rd. 5-29, Sunrise Beach 573-374-5256
- 37 Mimosa Beach Marina & Convenience Store 44MM 510 Mimosa Beach Dr., Climax Springs 573-345-3400 or 573-345-3421
- 38 Coffman Marina 51MM Climax Springs 573-345-3895
- 39 Rebel Harbor Marina 60MM 34501 Rebel Rd., Stover 573-372-6713