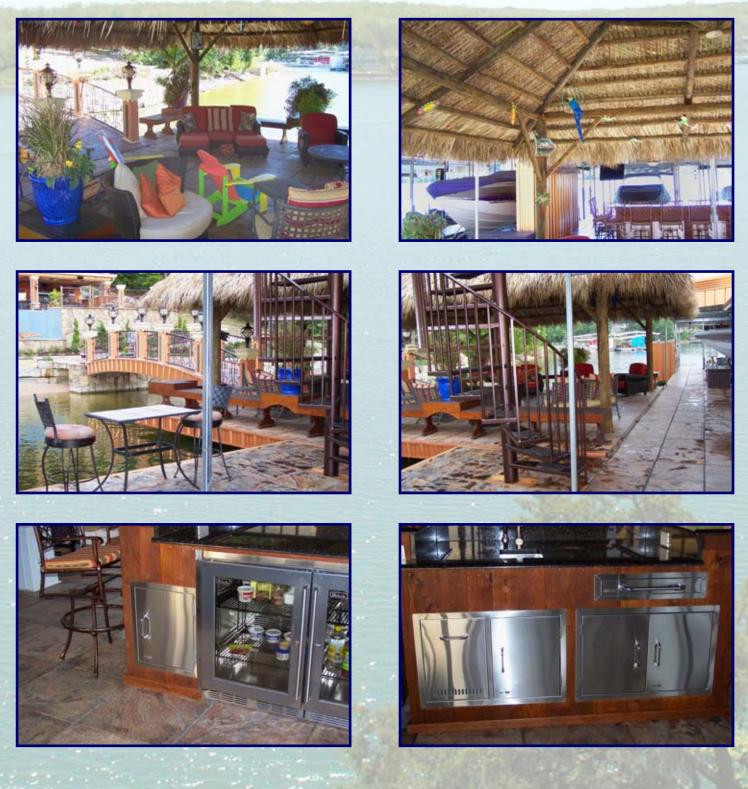

#### **Property Details:**

This prestigious 6,000 sq.ft. home was designed and built for large gatherings and entertaining. The expansive Outdoor Living areas (decks, outdoor living, cabana / tiki, pool area and dock) offer more sq.ft. than the house itself. The full indoor/outdoor kitchen has commercial appliances, high-end AV, and an independent HVAC system so its temperature controlled. The house, decks and dock are all fully equipped with state-of-the-art electronics, quality appliances, and exceptional features, making it one of the finest estates at The Lake. The 4-Well dock has a full bar, 4 PWC lifts & 25-ft diving platform. The home was featured in 3 magazines last year.