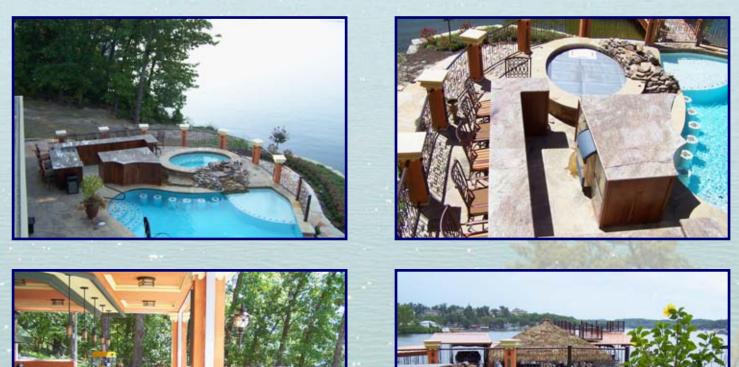

#### **Property Details:**

This prestigious 6,000 sq.ft. home was designed and built for large gatherings and entertaining. The expansive Outdoor Living areas (decks, outdoor living, cabana / tiki, pool area and dock) offer more sq.ft. than the house itself. The full indoor/outdoor kitchen has commercial appliances, high-end AV, and an independent HVAC system so its temperature controlled. The house, decks and dock are all fully equipped with state-of-the-art electronics, quality appliances, and exceptional features, making it one of the finest estates at The Lake. The 4-Well dock has a full bar, 4 PWC lifts & 25-ft diving platform. The home was featured in 3 magazines last year.

#### Property Info:

**Listing Price: SOLD** 

Water Frontage: 100 ft.

Lot Size: 100'x244'x94'x216'

Deck Size: 2-tier; 60' x 22' 2,640 Total Square Feet of Elevated Concrete Decks 5" Thick with Decorative Overlay