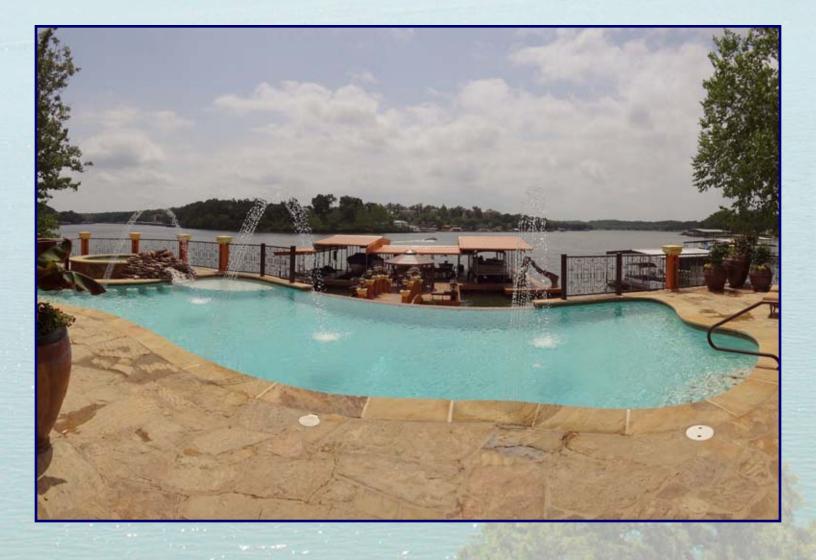

#### **Property Details:**

This prestigious 6,000 sq.ft. home was designed and built for large gatherings and entertaining. The expansive Outdoor Living areas (decks, outdoor living, cabana / tiki, pool area and dock) offer more sq.ft. than the house itself. The full indoor/outdoor kitchen has commercial appliances, high-end AV, and an independent HVAC system so its temperature controlled. The house, decks and dock are all fully equipped with state-of-the-art electronics, quality appliances, and exceptional features, making it one of the finest estates at The Lake. The 4-Well dock has a full bar, 4 PWC lifts & 25-ft diving platform. The home was featured in 3 magazines last year.

#### Property Info:

**Listing Price: SOLD** 

Water Frontage: 100 ft.

Lot Size: 100'x244'x94'x216'

Deck Size: 2-tier; 60' x 22' 2,640 Total Square Feet of Elevated Concrete Decks 5" Thick with Decorative Overlay