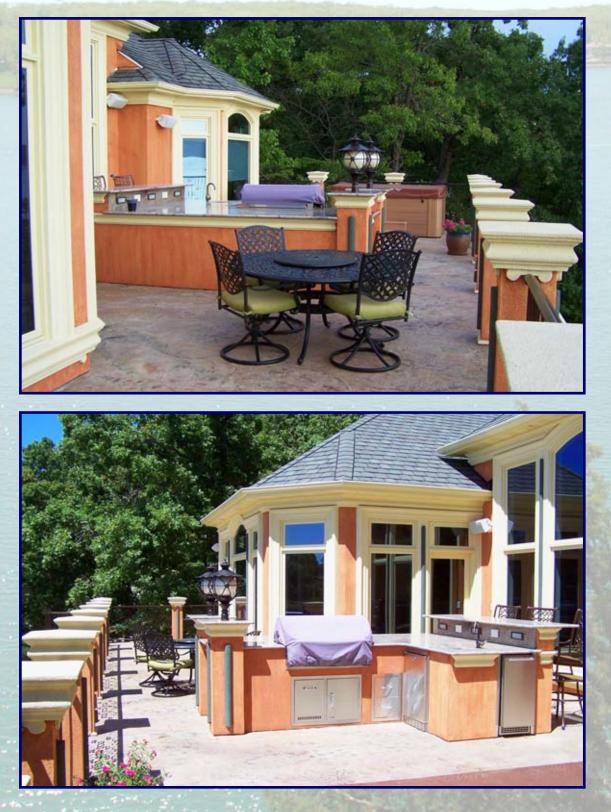

#### **Property Details:**

This prestigious 6,000 sq.ft. home was designed and built for large gatherings and entertaining. The expansive Outdoor Living areas (decks, outdoor living, cabana / tiki, pool area and dock) offer more sq.ft. than the house itself. The full indoor/outdoor kitchen has commercial appliances, high-end AV, and an independent HVAC system so its temperature controlled. The house, decks and dock are all fully equipped with state-of-the-art electronics, quality appliances, and exceptional features, making it one of the finest estates at The Lake. The 4-Well dock has a full bar, 4 PWC lifts & 25-ft diving platform. The home was featured in 3 magazines last year.