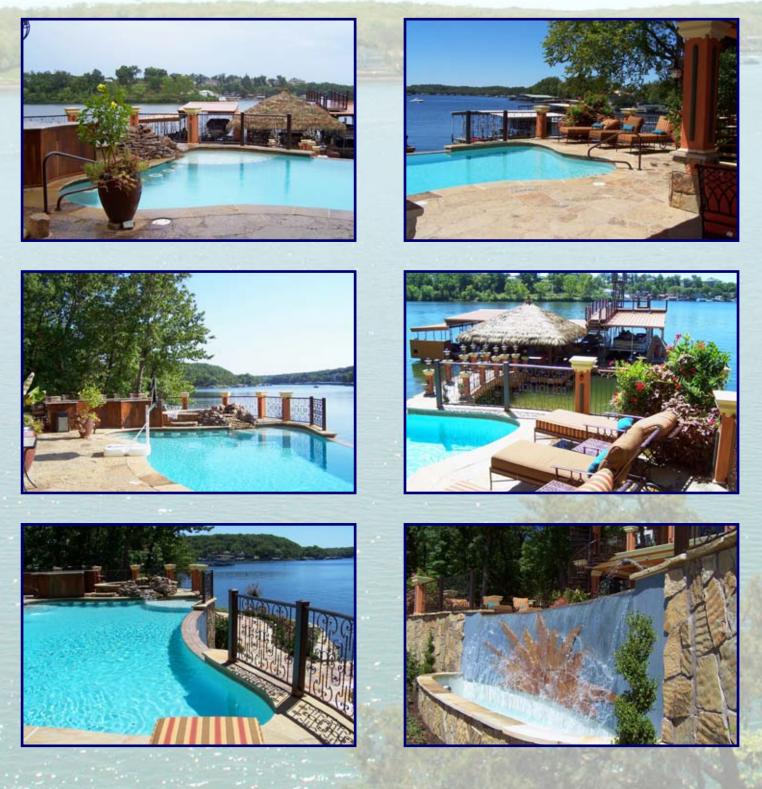

#### **Property Details:**

This prestigious 6,000 sq.ft. home was designed and built for large gatherings and entertaining. The expansive Outdoor Living areas (decks, outdoor living, cabana / tiki, pool area and dock) offer more sq.ft. than the house itself. The full indoor/outdoor kitchen has commercial appliances, high-end AV, and an independent HVAC system so its temperature controlled. The house, decks and dock are all fully equipped with state-of-the-art electronics, quality appliances, and exceptional features, making it one of the finest estates at The Lake. The 4-Well dock has a full bar, 4 PWC lifts & 25-ft diving platform. The home was featured in 3 magazines last year.

#### Property Info:

**Listing Price: SOLD** 

Water Frontage: 100 ft.

Lot Size: 100'x244'x94'x216'

Deck Size: 2-tier; 60' x 22' 2,640 Total Square Feet of Elevated Concrete Decks 5" Thick with Decorative Overlay