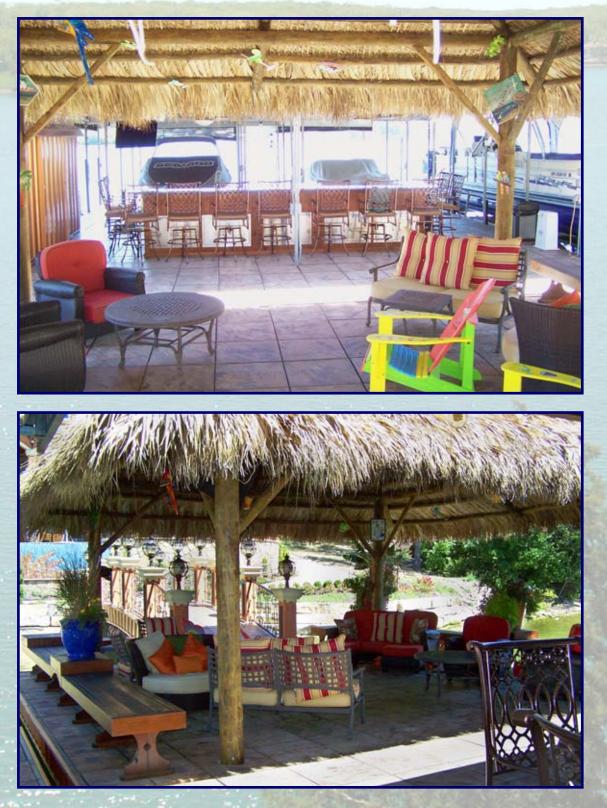

#### **Property Details:**

This prestigious 6,000 sq.ft. home was designed and built for large gatherings and entertaining. The expansive Outdoor Living areas (decks, outdoor living, cabana / tiki, pool area and dock) offer more sq.ft. than the house itself. The full indoor/outdoor kitchen has commercial appliances, high-end AV, and an independent HVAC system so its temperature controlled. The house, decks and dock are all fully equipped with state-of-the-art electronics, quality appliances, and exceptional features, making it one of the finest estates at The Lake. The 4-Well dock has a full bar, 4 PWC lifts & 25-ft diving platform. The home was featured in 3 magazines last year.