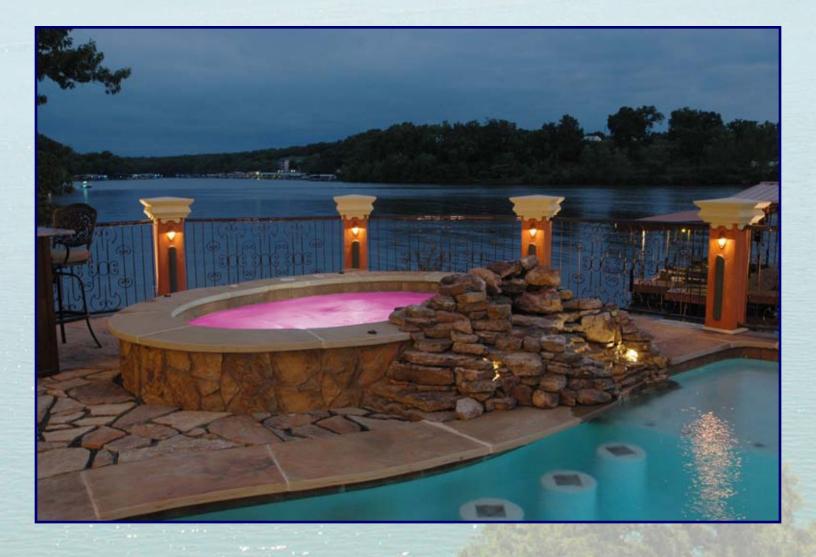

#### **Property Details:**

This prestigious 6,000 sq.ft. home was designed and built for large gatherings and entertaining. The expansive Outdoor Living areas (decks, outdoor living, cabana / tiki, pool area and dock) offer more sq.ft. than the house itself. The full indoor/outdoor kitchen has commercial appliances, high-end AV, and an independent HVAC system so its temperature controlled. The house, decks and dock are all fully equipped with state-of-the-art electronics, quality appliances, and exceptional features, making it one of the finest estates at The Lake. The 4-Well dock has a full bar, 4 PWC lifts & 25-ft diving platform. The home was featured in 3 magazines last year.