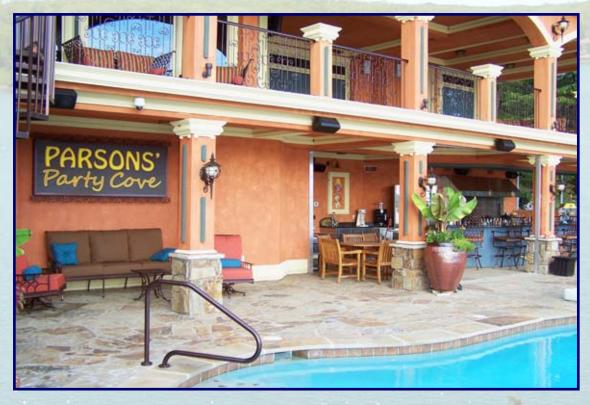

#### **Property Details:**

This prestigious 6,000 sq.ft. home was designed and built for large gatherings and entertaining. The expansive Outdoor Living areas (decks, outdoor living, cabana / tiki, pool area and dock) offer more sq.ft. than the house itself. The full indoor/outdoor kitchen has commercial appliances, high-end AV, and an independent HVAC system so its temperature controlled. The house, decks and dock are all fully equipped with state-of-the-art electronics, quality appliances, and exceptional features, making it one of the finest estates at The Lake. The 4-Well dock has a full bar, 4 PWC lifts & 25-ft diving platform. The home was featured in 3 magazines last year.