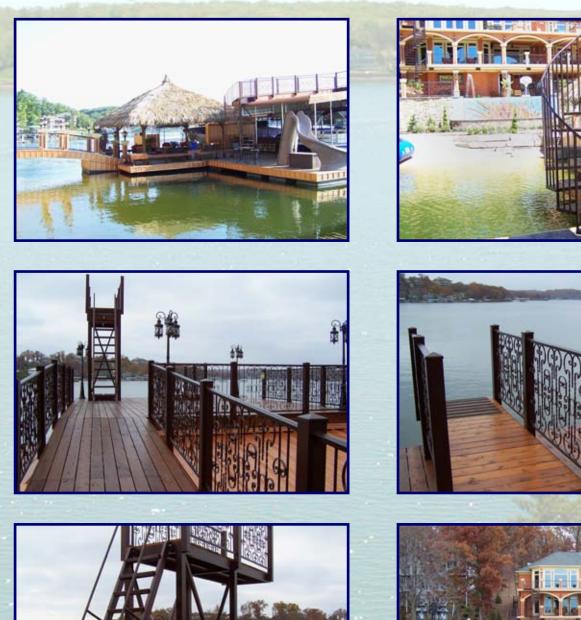

#### **Property Details:**

This prestigious 6,000 sq.ft. home was designed and built for large gatherings and entertaining. The expansive Outdoor Living areas (decks, outdoor living, cabana / tiki, pool area and dock) offer more sq.ft. than the house itself. The full indoor/outdoor kitchen has commercial appliances, high-end AV, and an independent HVAC system so its temperature controlled. The house, decks and dock are all fully equipped with state-of-the-art electronics, quality appliances, and exceptional features, making it one of the finest estates at The Lake. The 4-Well dock has a full bar, 4 PWC lifts & 25-ft diving platform. The home was featured in 3 magazines last year.