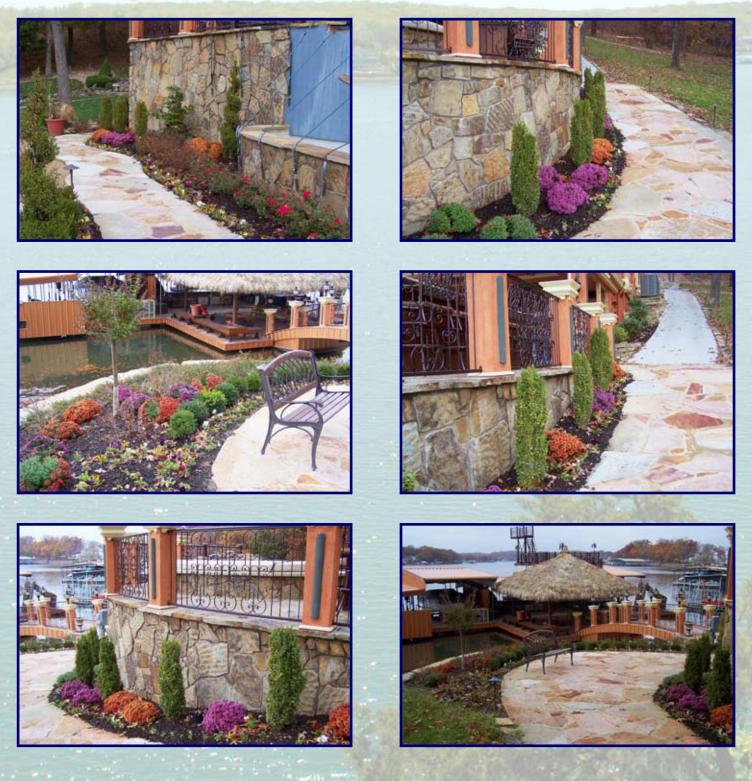

#### **Property Details:**

This prestigious 6,000 sq.ft. home was designed and built for large gatherings and entertaining. The expansive Outdoor Living areas (decks, outdoor living, cabana / tiki, pool area and dock) offer more sq.ft. than the house itself. The full indoor/outdoor kitchen has commercial appliances, high-end AV, and an independent HVAC system so its temperature controlled. The house, decks and dock are all fully equipped with state-of-the-art electronics, quality appliances, and exceptional features, making it one of the finest estates at The Lake. The 4-Well dock has a full bar, 4 PWC lifts & 25-ft diving platform. The home was featured in 3 magazines last year.