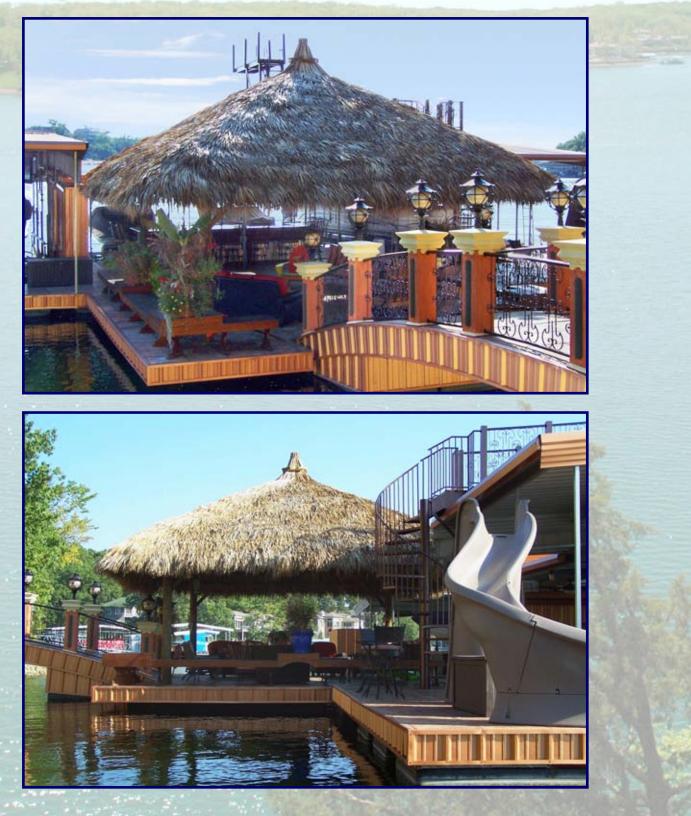

#### **Property Details:**

This prestigious 6,000 sq.ft. home was designed and built for large gatherings and entertaining. The expansive Outdoor Living areas (decks, outdoor living, cabana / tiki, pool area and dock) offer more sq.ft. than the house itself. The full indoor/outdoor kitchen has commercial appliances, high-end AV, and an independent HVAC system so its temperature controlled. The house, decks and dock are all fully equipped with state-of-the-art electronics, quality appliances, and exceptional features, making it one of the finest estates at The Lake. The 4-Well dock has a full bar, 4 PWC lifts & 25-ft diving platform. The home was featured in 3 magazines last year.