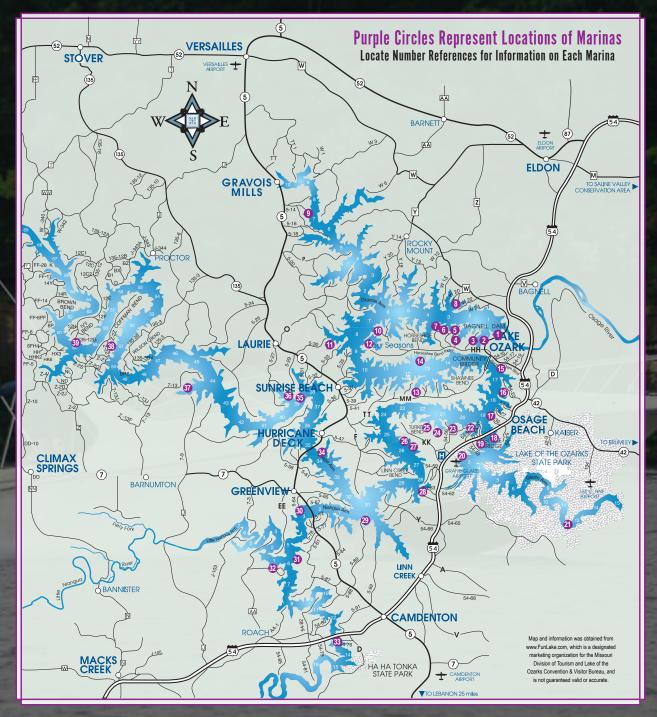

# Lake of the Ozarks Area Marinas & Gas Docks

- 1 Iguana Watersports 1MM 1200 Bagnell Dam Blvd, Lake Ozark 573-365-2399 or 888-365-2399
- 2 Ozark Yacht Club 1MM 119 Westwind Dr., Lake Ozark 573-552-8401
- 3 Bergers Marina 1MM Lk. Rd. 54-10/Hidden Acres Rd, Lake Ozark 573-365-2337
- 4 Ozark Village Resort 2MM 1062 Susan Road, Lake Ozark 573-365-2805 or 866-466-9275
- 5 Point Randall Resort 2MM (McCoy Branch Cove) 1584 Susan Road, Lake Ozark 573-365-2081
- 6 Glencove Marine 3MM 147 Glencove Blvd., Lake Ozark 573-365-4001 or 888-GLENCOVE

(Continued on Next Page)

- 7 Village Marina & Yacht Club 3MM 107 Village Marina Road, Lake Oza rk 573-365-1800 or 888-637-0008
- 8 Aqua Moon Marina and Boat Works Inc. 3MM 17 Aschoff Rd., Eldon 573-365-0781
- 9 Iguana Watersports 7MM (Coconuts Bar and Grill) 1200 Bagnell Dam Blvd, Lake Ozark 573-365-2399 or 888-365-2399
- 10 Camden on the Lake Marina 7MM (Toadcove) 2359 Bittersweet Rd, Lake Ozark 573-365-5620 or 888-365-5620
- Lake Shores Marina 8 MM Lake Road 5-33 33480 Lakewood Shores Marina, Sunrise Beach 573-374-5257
- 12 Alhonna Boat Rentals at Alhonna Resort 8MM 1237 Outer Drive, Lake Ozark 573-365-2634
- 13 Pointe Oasis Marina 13MM Shawnee Bend, Sunrise Beach 573-374-1400
- 14 Four Seasons Marina 13MM (Lodge of Four Seasons) Horseshoe Bend Pkwy, Lake Ozark 573-365-3000 or 800-843-5253
- 15 MarineMax Port Arrowhead 16MM 3070 Bagnell Dam Blvd, Lake Ozark 573-365-5382
- Iguana Watersports 18MM (Sunset Beach Resort)
  1200 Bagnell Dam Blvd, Lake Ozark
  573-365-2399 or 888-365-2399
- 17 Wake Effects 19MM 4773 Hwy 54, Osage Beach 573-348-2100
- 18 Formula Boats of Missouri 1MM (Glaize Arm) 4815 Windjammer Dr., Osage Beach 573-302-8000
- 18 Bridgeview Marina & Shipstore 1MM (Glaize Arm) 873 Crow Lane, Osage Beach 573-302-1360 or 888-421-1035
- 19 Bridgeport Boat Rental 1MM (Glaize Arm) 5020 Hwy 54, Osage Beach 573-348-2280 or 573-348-1020
- 20 State Park PB#2 Marina 3MM (Glaize Arm) 573-348-1233
- 21 State Park PB#1 Marina 12MM (Glaize Arm) 573-302-1044
- 22 Kelly's Port 19MM 5250 Dude Ranch Road, Osage Beach 573-348-4700 or 800-874-7581

- 23 Aqua Toys 20MM 573-348-1144
- 24 Shorty Pants Marina 21MM
  1680 Autumn Lane, Osage Beach
  573-302-1004 or 573-302-1745
- 25 Glencove Yacht Club Marina 21MM 1650 Yacht Club Dr. (KK) 573-348-2296 (866-GLENCOVE)
- 26 Tan-Tar-A Resort Marina 26MM State Rd. KK, Osage Beach 573-348-3131
- 27 Surdyke Yamaha 26MM 1660 Yamaha Dr., Osage Beach 888-575-9283 or 573-348-6575
- 28 Miller's Landing 28MM 1431 Runabout Dr., Osage Beach 573-348-5268
- 29 Pier 31 Yacht Club & Marina 31MM 4514 Pier 31 Rd, Camdenton 573-873-5283
- 30 Lake Of The Ozarks Marina 2MM (Niangua Arm) N. Hwy. 5 at Niangua Bridge, Camdenton 573-873-3705 or 800-255-5561
- 31 Rainbows End Resort 5MM (Big Niangua) Camdenton 573-873-5106
- 32 G & G Marina Inc. 1MM (Little Niangua Arm) 1528 Maritime Lane, Roach 573-346-2433 or 573-346-2628
- 33 Der Vaters Edge Marina 13MM (Big Niangua) 15 Der Vaters Dr., Camdenton 573-346-5230
- 34 Pirate's Point Gas Dock 35MM (Hurricane Deck Bridge) 40 Morning Rose Dr., Sunrise Beach 573-374-1260
- 35 Silver Sands Marina & Resort 38MM 161 Silver Sands Drive, Sunrise Beach 573-374-6126 or 573-374-6820
- 36 Lighthouse Marina 39MM Hwy. 5 North to Lk. Rd. 5-29, Sunrise Beach 573-374-5256
- 37 Mimosa Beach Marina & Convenience Store 44MM 510 Mimosa Beach Dr., Climax Springs 573-345-3400 or 573-345-3421
- 38 Coffman Marina 51MM Climax Springs 573-345-3895
- 39 Rebel Harbor Marina 60MM 34501 Rebel Rd., Stover 573-372-6713