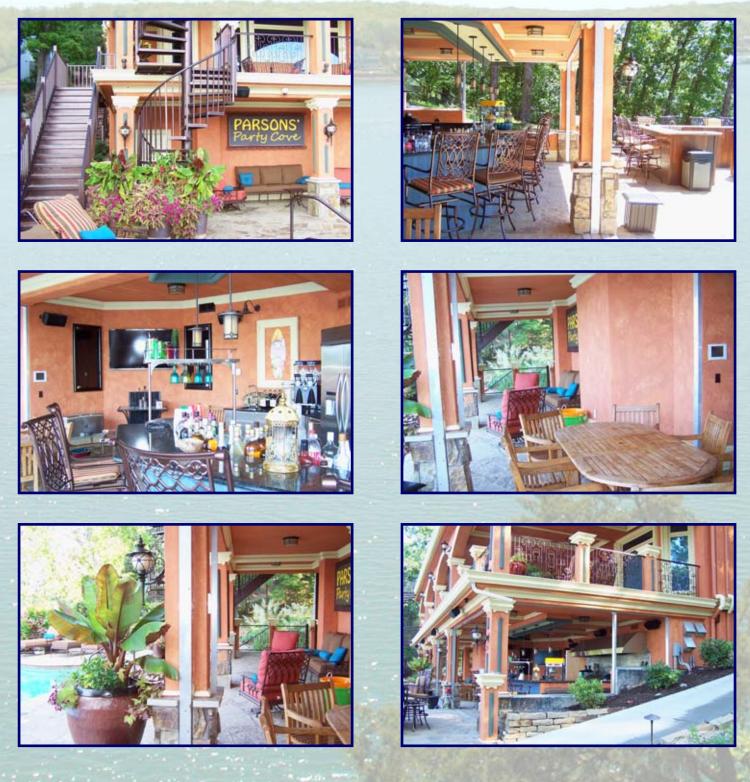

#### **Property Details:**

This prestigious 6,000 sq.ft. home was designed and built for large gatherings and entertaining. The expansive Outdoor Living areas (decks, outdoor living, cabana / tiki, pool area and dock) offer more sq.ft. than the house itself. The full indoor/outdoor kitchen has commercial appliances, high-end AV, and an independent HVAC system so its temperature controlled. The house, decks and dock are all fully equipped with state-of-the-art electronics, quality appliances, and exceptional features, making it one of the finest estates at The Lake. The 4-Well dock has a full bar, 4 PWC lifts & 25-ft diving platform. The home was featured in 3 magazines last year.