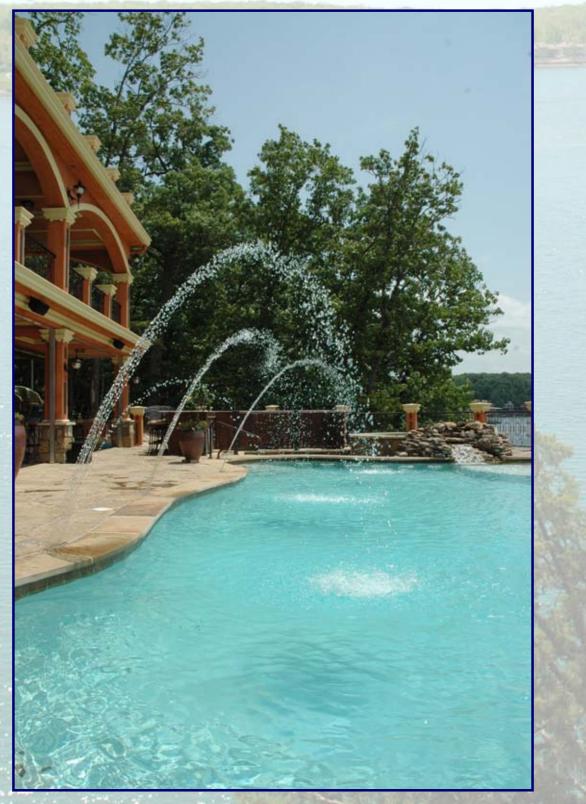

#### **Property Details:**

This prestigious 6,000 sq.ft. home was designed and built for large gatherings and entertaining. The expansive Outdoor Living areas (decks, outdoor living, cabana / tiki, pool area and dock) offer more sq.ft. than the house itself. The full indoor/outdoor kitchen has commercial appliances, high-end AV, and an independent HVAC system so its temperature controlled. The house, decks and dock are all fully equipped with state-of-the-art electronics, quality appliances, and exceptional features, making it one of the finest estates at The Lake. The 4-Well dock has a full bar, 4 PWC lifts & 25-ft diving platform. The home was featured in 3 magazines last year.

#### Property Info:

**Listing Price: SOLD** 

Water Frontage: 100 ft.

Lot Size: 100'x244'x94'x216'

Deck Size: 2-tier; 60' x 22' 2,640 Total Square Feet of Elevated Concrete Decks 5" Thick with Decorative Overlay