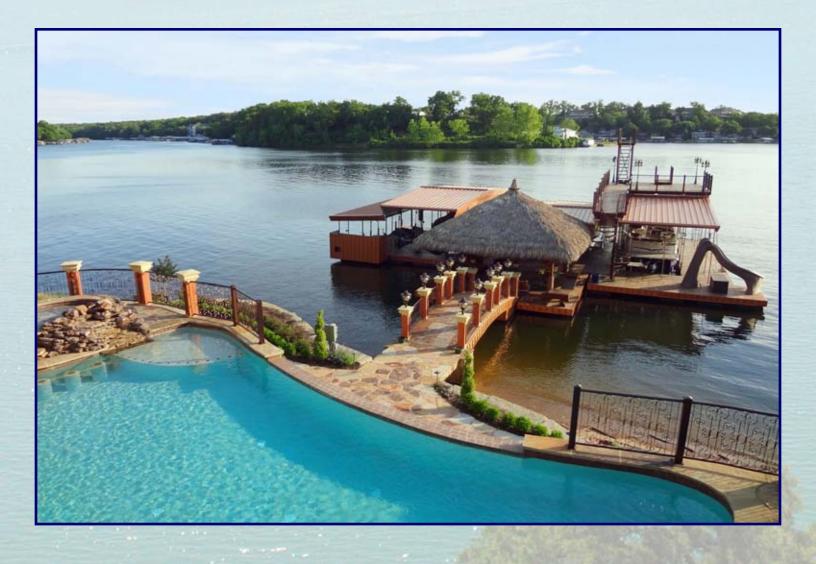

#### **Property Details:**

This prestigious 6,000 sq.ft. home was designed and built for large gatherings and entertaining. The expansive Outdoor Living areas (decks, outdoor living, cabana / tiki, pool area and dock) offer more sq.ft. than the house itself. The full indoor/outdoor kitchen has commercial appliances, high-end AV, and an independent HVAC system so its temperature controlled. The house, decks and dock are all fully equipped with state-of-the-art electronics, quality appliances, and exceptional features, making it one of the finest estates at The Lake. The 4-Well dock has a full bar, 4 PWC lifts & 25-ft diving platform. The home was featured in 3 magazines last year.