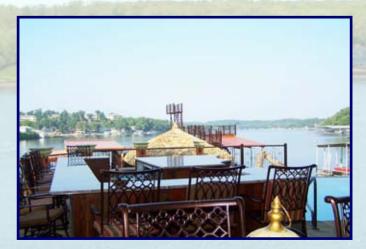

#### **Property Details:**

This prestigious 6,000 sq.ft. home was designed and built for large gatherings and entertaining. The expansive Outdoor Living areas (decks, outdoor living, cabana / tiki, pool area and dock) offer more sq.ft. than the house itself. The full indoor/outdoor kitchen has commercial appliances, high-end AV, and an independent HVAC system so its temperature controlled. The house, decks and dock are all fully equipped with state-of-the-art electronics, quality appliances, and exceptional features, making it one of the finest estates at The Lake. The 4-Well dock has a full bar, 4 PWC lifts & 25-ft diving platform. The home was featured in 3 magazines last year.

#### Property Info:

**Listing Price: SOLD** 

Water Frontage: 100 ft.

Lot Size: 100'x244'x94'x216'

Deck Size: 2-tier; 60' x 22' 2,640 Total Square Feet of Elevated Concrete Decks 5" Thick with Decorative Overlay