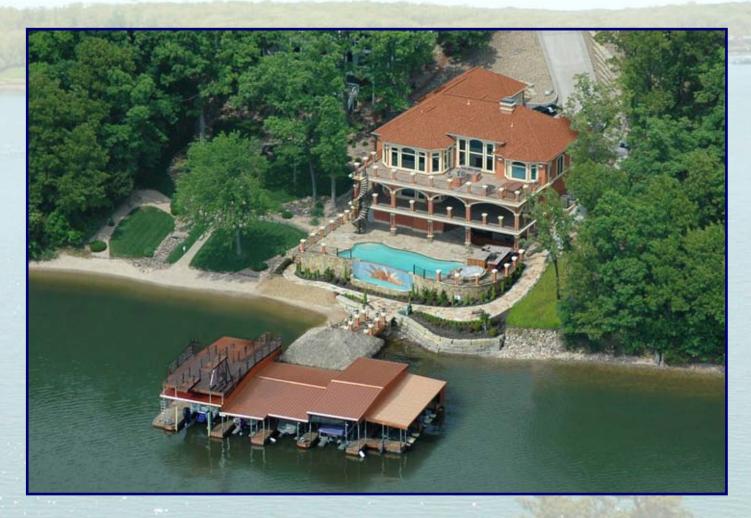

#### **Property Details:**

This prestigious 6,000 sq.ft. home was designed and built for large gatherings and entertaining. The expansive Outdoor Living areas (decks, outdoor living, cabana / tiki, pool area and dock) offer more sq.ft. than the house itself. The full indoor/outdoor kitchen has commercial appliances, high-end AV, and an independent HVAC system so its temperature controlled. The house, decks and dock are all fully equipped with state-of-the-art electronics, quality appliances, and exceptional features, making it one of the finest estates at The Lake. The 4-Well dock has a full bar, 4 PWC lifts & 25-ft diving platform. The home was featured in 3 magazines last year.