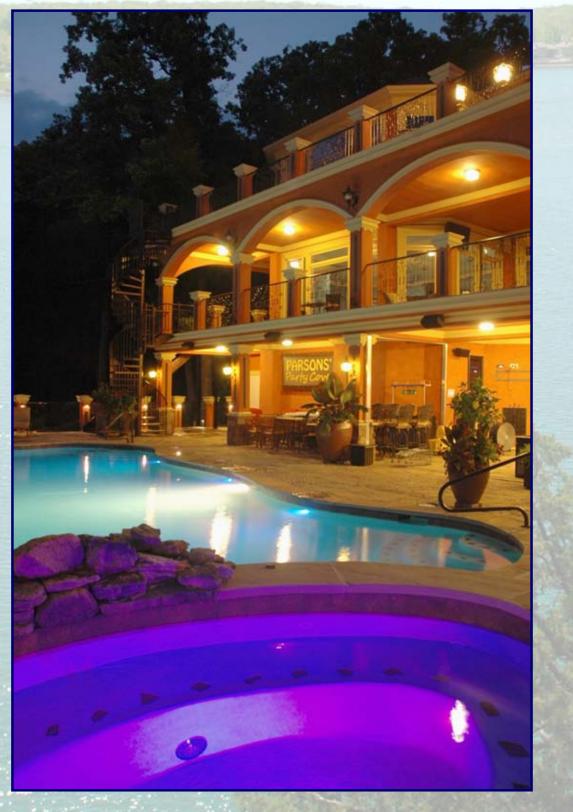

#### **Property Details:**

This prestigious 6,000 sq.ft. home was designed and built for large gatherings and entertaining. The expansive Outdoor Living areas (decks, outdoor living, cabana / tiki, pool area and dock) offer more sq.ft. than the house itself. The full indoor/outdoor kitchen has commercial appliances, high-end AV, and an independent HVAC system so its temperature controlled. The house, decks and dock are all fully equipped with state-of-the-art electronics, quality appliances, and exceptional features, making it one of the finest estates at The Lake. The 4-Well dock has a full bar, 4 PWC lifts & 25-ft diving platform. The home was featured in 3 magazines last year.