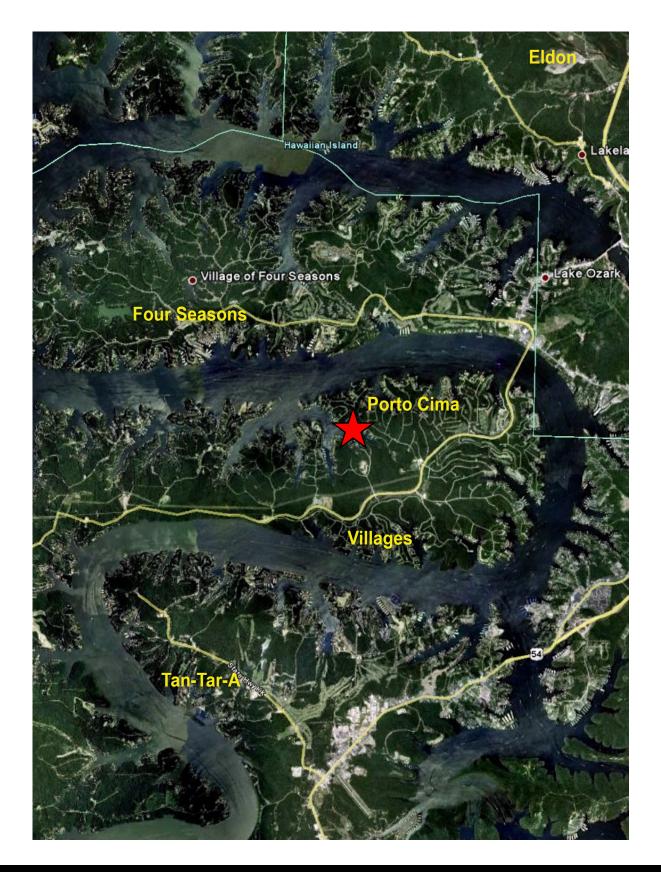

# Satellite Map #3

1206 Grand Cove Drive – Porto Cima, MO 65079 Red Star Represents Property Location

P.O. Box 642 – Lake Ozark, Missouri 65049 – Toll Free: 888-LakeOzark (888-525-3692) – Fax: 573-303-5522 **PremierLakeProperties.net** 