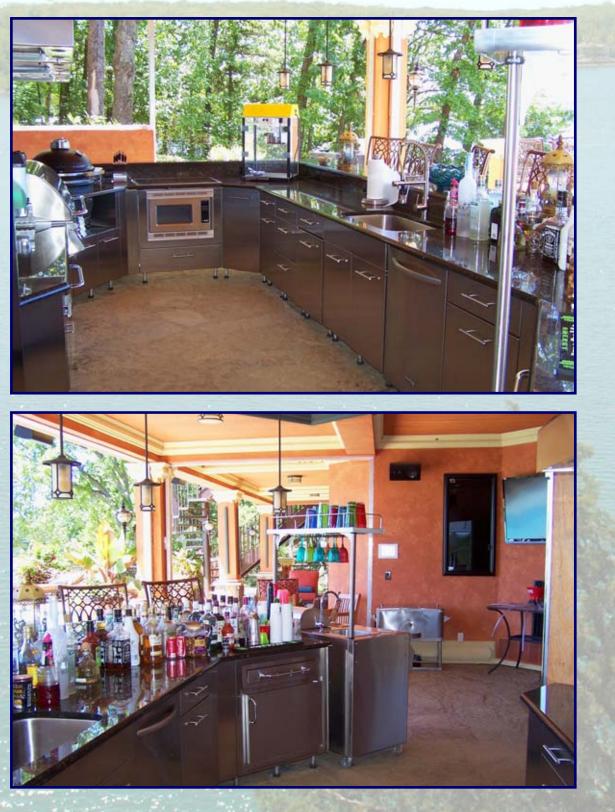

#### **Property Details:**

This prestigious 6,000 sq.ft. home was designed and built for large gatherings and entertaining. The expansive Outdoor Living areas (decks, outdoor living, cabana / tiki, pool area and dock) offer more sq.ft. than the house itself. The full indoor/outdoor kitchen has commercial appliances, high-end AV, and an independent HVAC system so its temperature controlled. The house, decks and dock are all fully equipped with state-of-the-art electronics, quality appliances, and exceptional features, making it one of the finest estates at The Lake. The 4-Well dock has a full bar, 4 PWC lifts & 25-ft diving platform. The home was featured in 3 magazines last year.