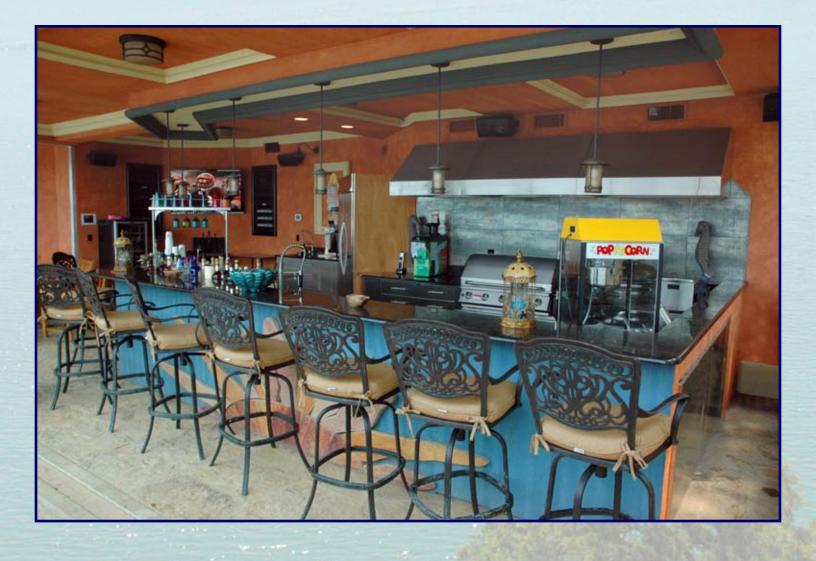

#### **Property Details:**

This prestigious 6,000 sq.ft. home was designed and built for large gatherings and entertaining. The expansive Outdoor Living areas (decks, outdoor living, cabana / tiki, pool area and dock) offer more sq.ft. than the house itself. The full indoor/outdoor kitchen has commercial appliances, high-end AV, and an independent HVAC system so its temperature controlled. The house, decks and dock are all fully equipped with state-of-the-art electronics, quality appliances, and exceptional features, making it one of the finest estates at The Lake. The 4-Well dock has a full bar, 4 PWC lifts & 25-ft diving platform. The home was featured in 3 magazines last year.