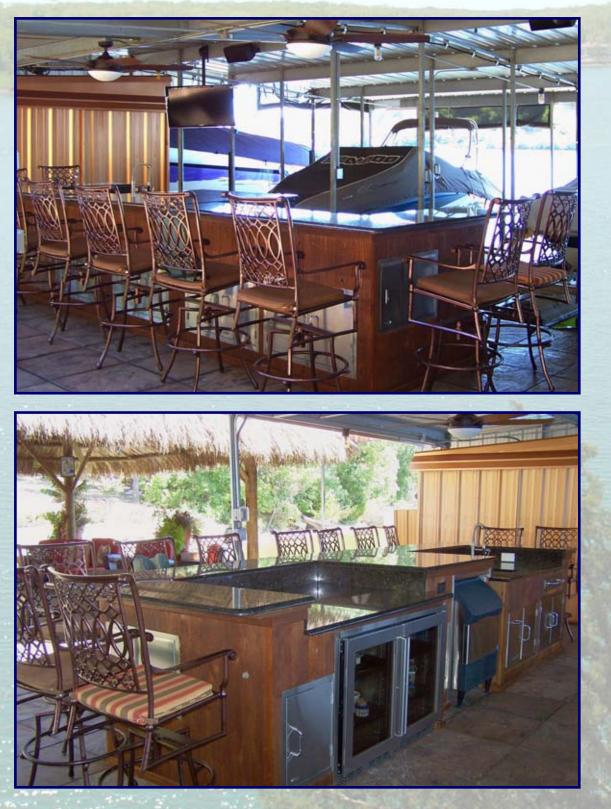

#### **Property Details:**

This prestigious 6,000 sq.ft. home was designed and built for large gatherings and entertaining. The expansive Outdoor Living areas (decks, outdoor living, cabana / tiki, pool area and dock) offer more sq.ft. than the house itself. The full indoor/outdoor kitchen has commercial appliances, high-end AV, and an independent HVAC system so its temperature controlled. The house, decks and dock are all fully equipped with state-of-the-art electronics, quality appliances, and exceptional features, making it one of the finest estates at The Lake. The 4-Well dock has a full bar, 4 PWC lifts & 25-ft diving platform. The home was featured in 3 magazines last year.